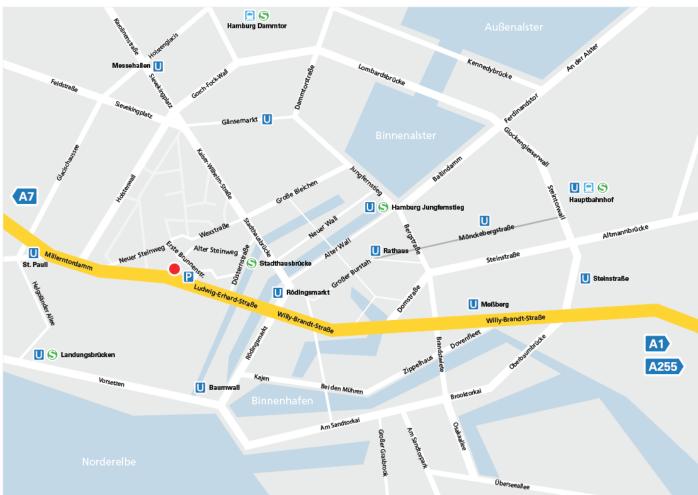

## **METROPLAN HOLDING GMBH**

Ludwig-Erhard-Straße 18, 20459 Hamburg

**From the train station** take the S-Bahn (urban rail) line S3 towards Pinneberg or the S1 towards Blankenese.

From the airport take the S1 towards Ohlsdorf/ Blankenese.

From either of the above directions, get off at the "Stadthausbrücke" stop.

From the exit Herrengraben/Michaelisstraße, continue straight ahead onto the Michaelisstraße. Continue left on the pedestrian path and past the office building at Ludwig-Erhard-Straße 14. At the end of this you will reach the Erste Brunnenstraße.

Our office is on the corner, on Ludwig-Erhard-Straße 18 where you will also find our visitor entrance. We are on the 2. floor.

Journey time from the train station: ca. 4 minutes. Journey time from the airport: ca. 29 minutes.