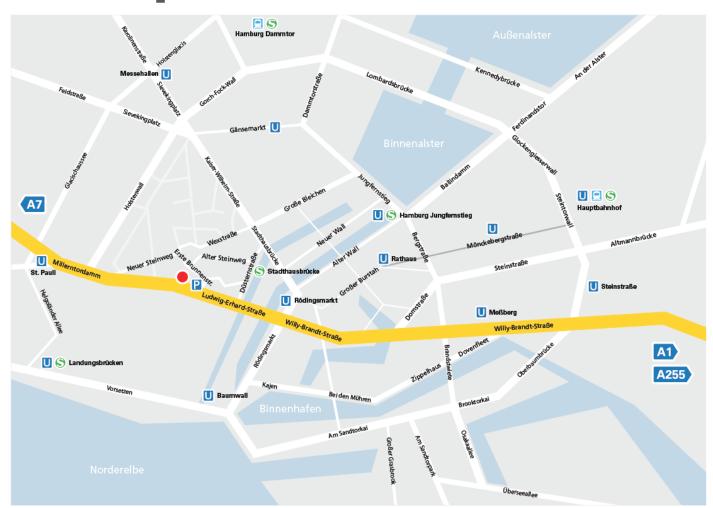

## **METROPLAN HOLDING GMBH**

Ludwig-Erhard-Straße 18, 20459 Hamburg

## If coming by car

If coming from the airport, head north west and then turn to the left, towards the Flughafenstraße. Then turn right onto the Flughafenstraße. Continue on the Alsterkrugchaussee/B433. Turn off right onto the Zeppelinstraße/B433. This eventually leads onto the Tarpenbekstraße, Lenhartzstraße and then Eppendorfer Baum. At the roundabout, take the second exit onto the Rothenbaumchaussee. The Rothenbaumchaussee eventually leads onto Theodor-Heuss-Platz. Then turn off right onto the Dammtordamm and continue along this to Gänsemarkt, Jungfernstieg. Then turn off onto Große Bleichen and then left onto the Stadthausbrücke. Then turn off right onto the Düsternstraße and continue straight ahead on the Herrengraben. After ca. 100 metres, turn off right onto the Ludwig-Erhard-Straße.

Our office is on the right hand side at Ludwig-Erhard-Straße 18 where you will also find our visitor entrance. We are on the 2. floor. Customer parking is available in the underground garage at "Erste Brunnenstraße 1". Please call us in advance before you arrive (040 20 00 07-01) so that we can provide you with the entrance code.

## If coming by public transport

From the airport take the S1 (urban rail) towards Ohlsdorf/ Blankenese. From either direction, get off at the Stadthausbrücke stop. From the exit Herrengraben/ Michaelisstraße continue straight ahead onto the Michaelisstraße. Continue left on the pedestrian path and past the office building at Ludwig-Erhard-Straße 14. At the end of this you will reach the Erste Brunnenstraße. Our visitor entrance is on the corner, at Ludwig-Erhard-Straße 18. We are on the 2. floor.